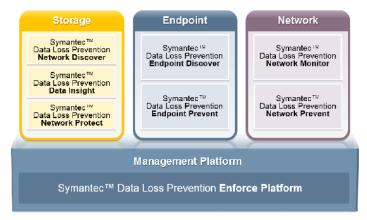

## The Market-Leading Data Loss Prevention Solution.

Symantec **Data Loss Prevention** (DLP) solution helps you protect your data from loss and theft, comply with privacy laws, and safeguard your reputation. Symantec DLP software discovers, monitors, protects and manages your confidential data wherever it's stored and used – across endpoints, mobile devices, network and storage systems. Consists of a unified management platform, content-aware detection servers, and lightweight endpoint agents.