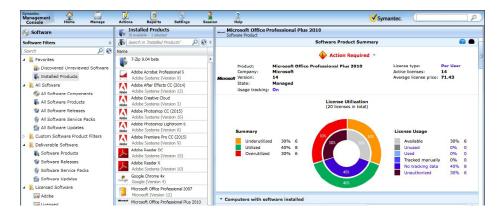

## Take control. Ensure compliance. Uncover savings.

Symantec Asset Management Suite (AMS) powered by Altiris technology provides you with an accurate picture of your organization's assets. Symantec AMS ensures compliance during software audits, assists in avoiding vendor penalties and fines, and uncovers savings by eliminating the purchase of unnecessary licenses. Capabilities include: software license management, contract management, asset management, reporting and analytics.