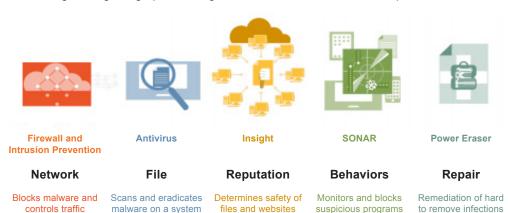

## Move beyond Antivirus with intelligent security.

Symantec Endpoint Protection (SEP) brings unrivaled security, blazing performance, and smarter management across both physical and virtual environments. By leveraging the world's largest global intelligence network, Symantec can proactively identify at-risk files and stop zero-day threats without slowing down your performance. Only SEP provides the security you need through a single, high-powered agent, for the fastest, most-effective protection available.